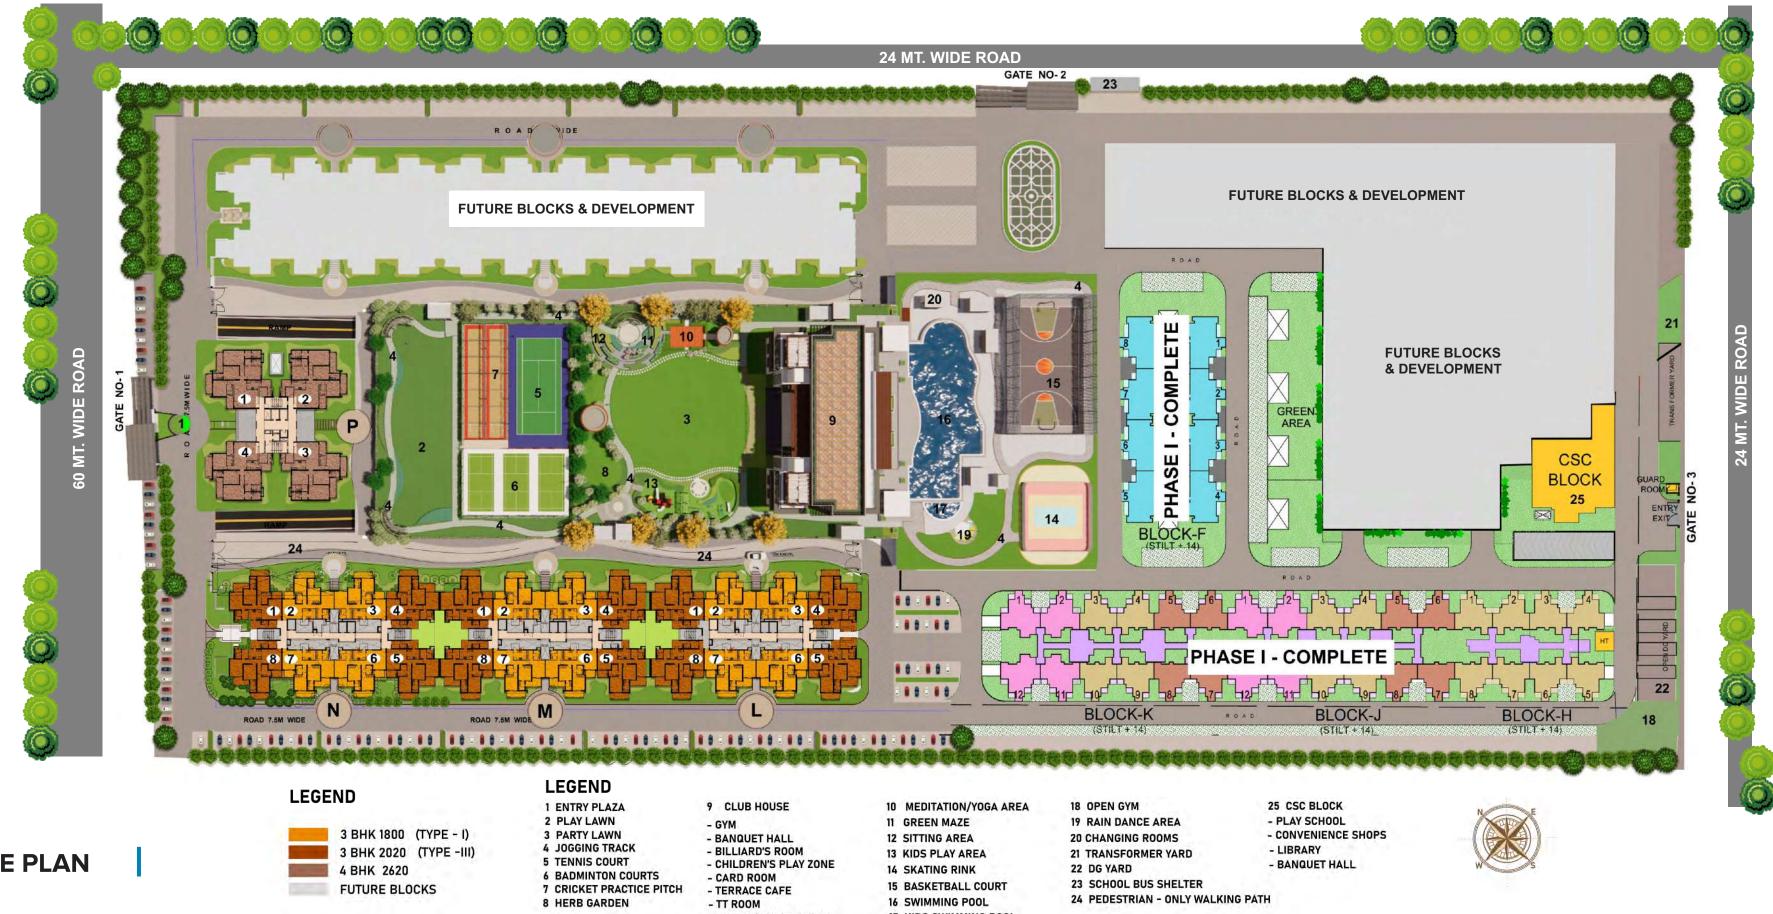

recognizing its commitment to managing waste in an environmentally conscious manner by the Greater Noida Authority.





#### ROCK SOLID STRUCTURE

The entire Project will be constructed on Pre-cast Technology. The advantages of precast technology include long-lasting durability, superior acoustic performance, energy efficiency, environmental friendliness, and enhanced product finish. The entire structural plan of the project is reviewed and a structural safety certificate is issued by IIT BHU. Construction work is done through our own key workers and under intense supervision of our engineers to maintain complete control over construction quality. With our leadership team having over **25** years of engineering and construction expertise, we wholeheartedly adhere to the best practices.



#### LANDSCAPE PLAN

- ZUMBA/DANCE STUDIO

- 17 KIDS SWIMMING POOL

#### **UNIT PLAN** BALCONY 2100 x 1500 MM **3 BHK UNIT TYPE - I** 6'-11" x 4'-11" 0 TOILET $\Sigma_{0}$ 2285 x 1670 M 7'-6" X 5'-6". KITCHEN DRESSER 25 x 2285 MN 7'-6" X 5'-4\* DRAWING /DINING ROOM 4925 x 4840 MM 0 9 3190 x 2425 MM 10'-6" X 8' 00 16'-2" X 15'-11" BED ROOM 3775 x 3193 MM 12'-5" X 10'-6" TOILET 2300 x 1555 MM 7'-7" X 5'-1" BALCONY 2440 x 1765 MM 8'-0" x 5'-10" -MASTER BEDROOM 4275 x 3210 MM 14' X 10'-6" BED ROOM 3800 x 3055 MM BALCONY 3930 x 2140 MM 12'-11" x 7'-0" 12'-6" X 10' 400 TOILET 2330 x 1520 MM 7'-8" X 5' BALCONY 4700 x 1500 MM 15'-5" x 4'-11"

| ТҮРЕ                                                                        | CARPET AREA | BALCONY AREA |
|---------------------------------------------