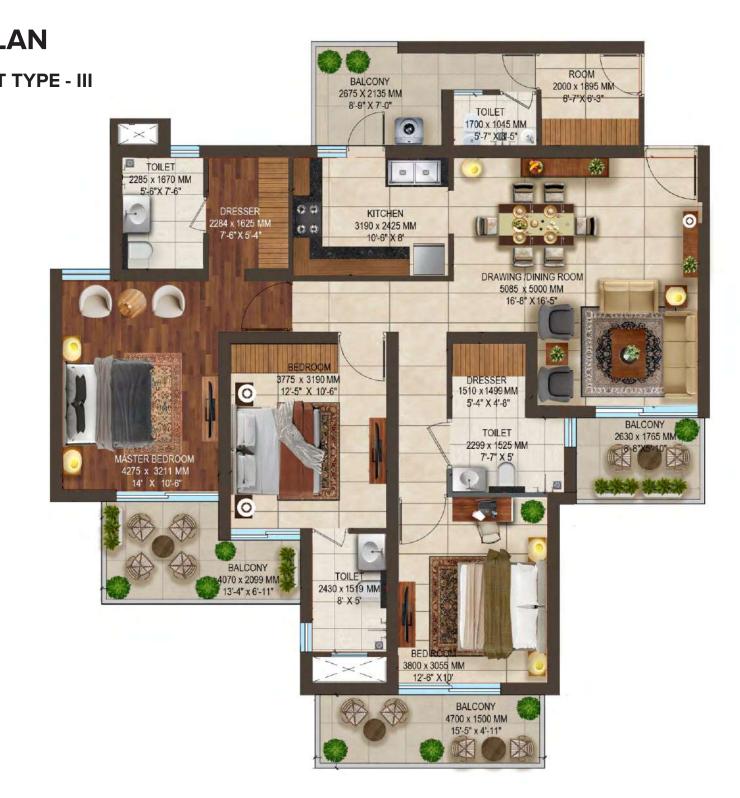

#### **UNIT PLAN**

**3 BHK UNIT TYPE - III** 

| ТҮРЕ                                                                                                  | CARPET AREA  | BALCONY AREA |
|-------------------------------------------------------------------------------------------------------|--------------|--------------|
| (3 BHK- III 2020)<br>(3 BHK + 3 TOILETS + 3 BALCONIES<br>+ 1 UTILITY BALCONY + 1 ROOM<br>WITH TOILET) | 108.07 SQ.M. | 23.94 SQ.M.  |