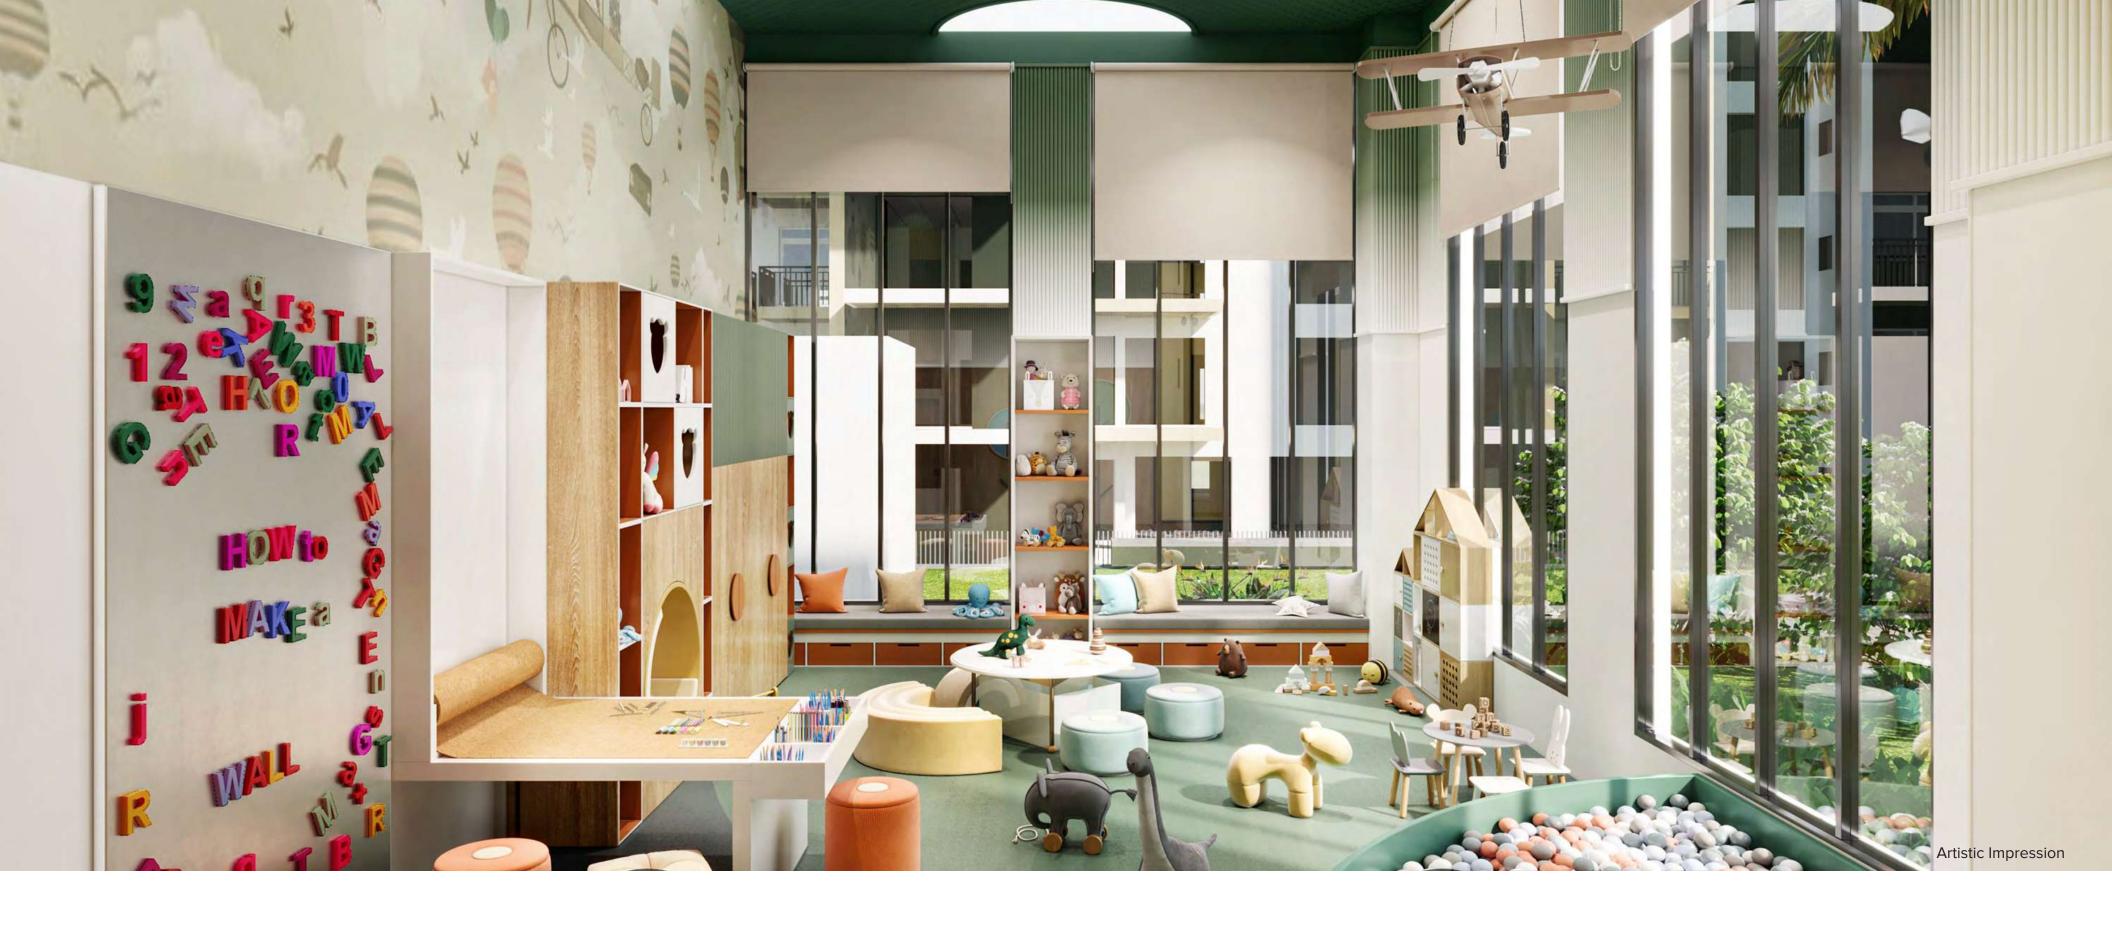

BANQUET HALL

**KIDS ZONE** The art crafted by your child has a special area outside your Apartment.

#### AMENITIES (INDOOR/OUTDOOR)

Stellar One features a number of outdoor and indoor recreational amenities spread throughout the project, creating a vibrant and socially engaging community atmosphere. These activities cater to residents of all age groups, from seniors to youngsters and children, promoting a healthy lifestyle for everyone. Thanks to the diverse range of sports and fitness amenities available at Stellar One, reaching your fitness objectives will be super easy.