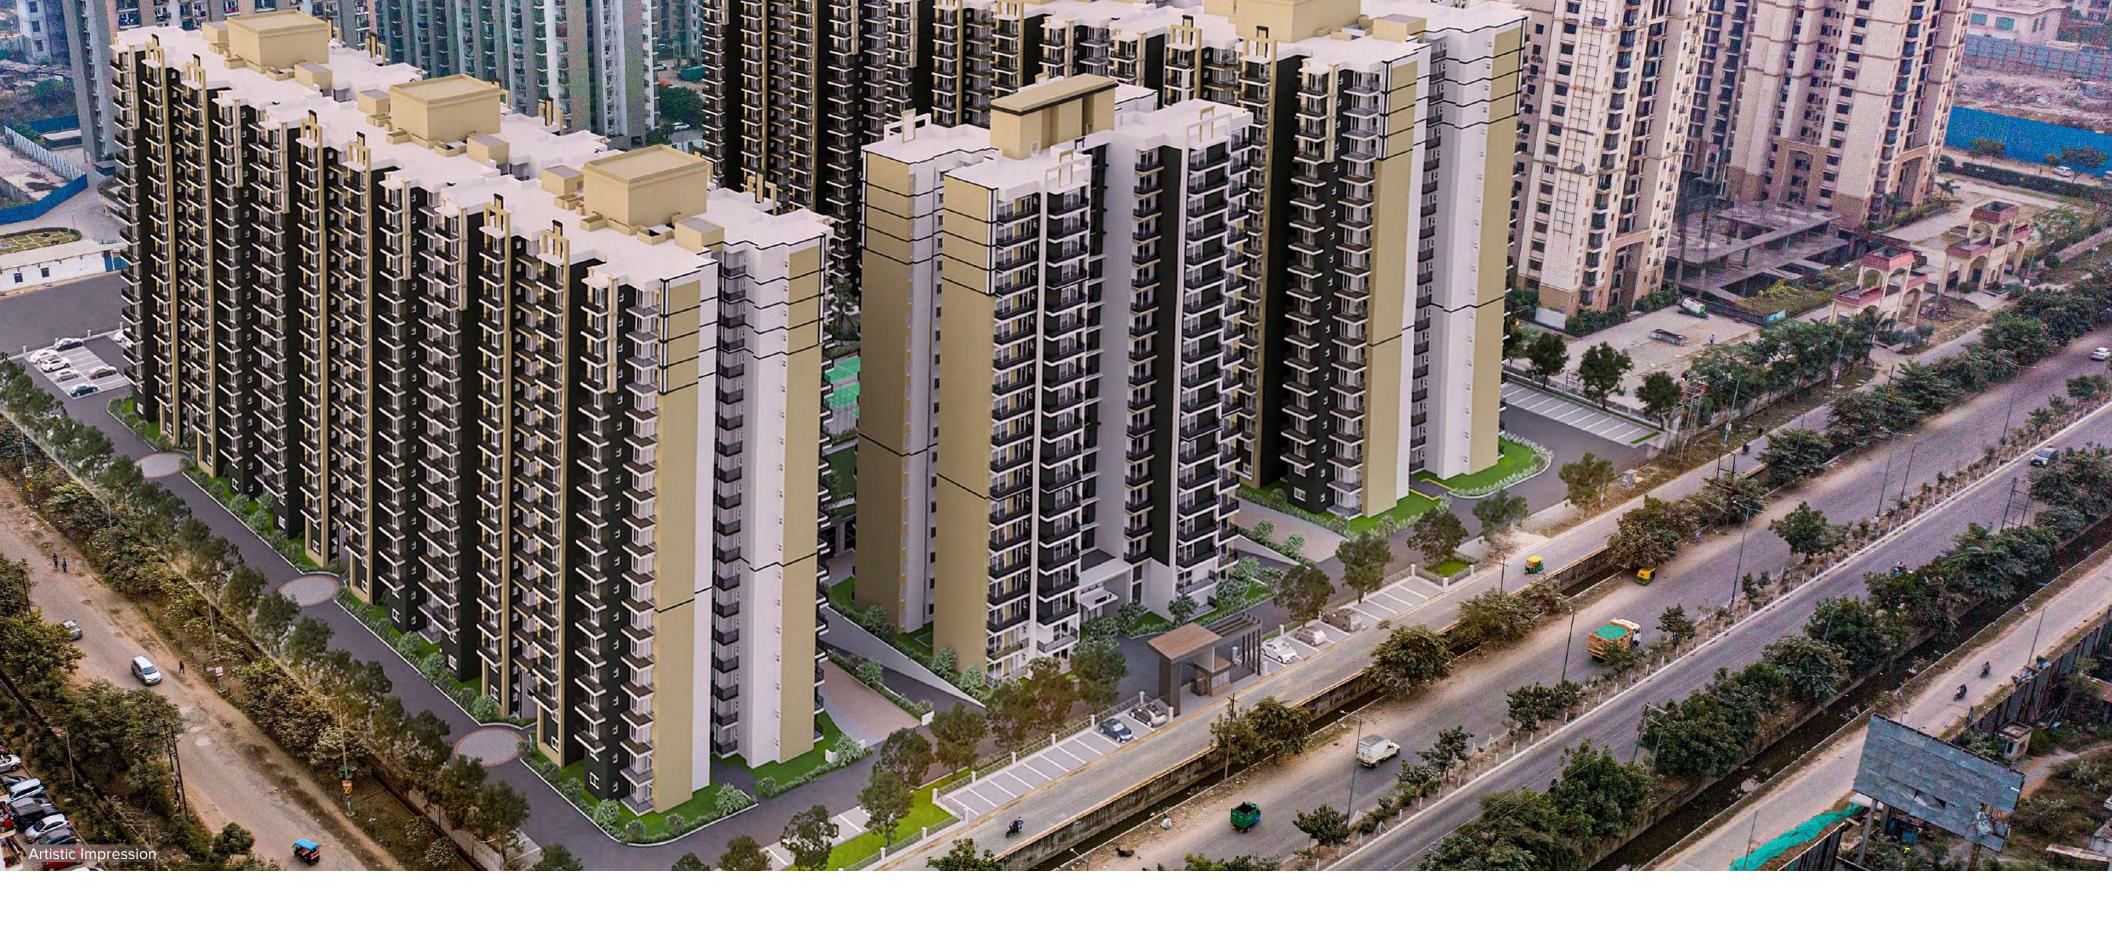

## STELLAR NE

Where Trust, Quality, and Location Converge

3/4 BHK APARTMENTS

ABOUT STELLAR ONE

Situated in the highly sought-after Sector-1 of Greater Noida (West) and positioned along a 60-meter-wide road, the Stellar One project occupies a corner plot. It offers a meticulously designed, luxurious, and comfortable lifestyle, tailored to provide the ultimate living experience.

THOUGHTFULLY DESIGNED APARTMENT COMPLEX The apartment complex is designed to offer an opulent lifestyle through its range of 4-BHK and 3-BHK apartments. These residences are meticulously planned, showcasing modern amenities and facilities. Expansive balconies provide breathtaking green vistas of the surroundings and the landscaped central podium. Purposefully designed as ground plus 18 storied buildings, the towers aim to minimize ground coverage while maximizing green space at ground level. This design ethos ensures a harmonious balance between the built environment and ample green area.