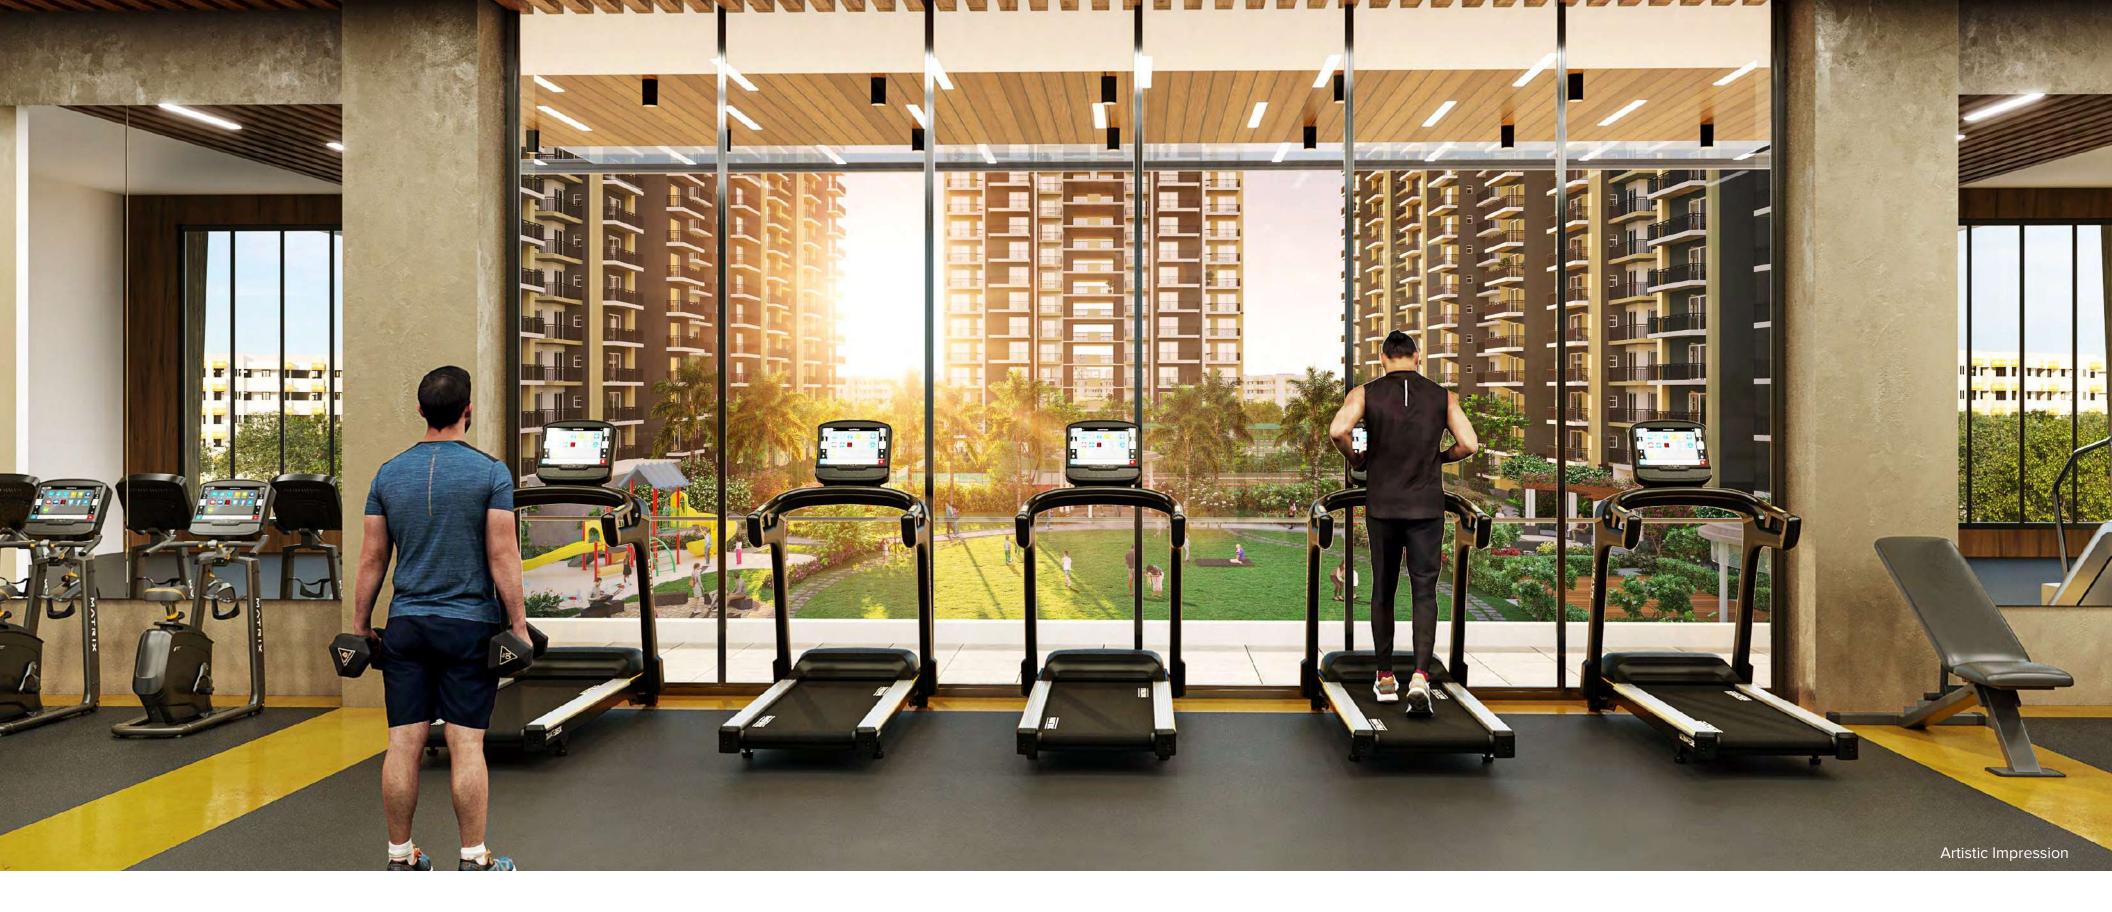

Strategically positioned on the podium, the facilities include a Banquet Hall, Terrace Coffee Shop, Modern Gym equipped with state-of-the-art facilities, Zumba/Dance Area, Meditation/Yoga Area, Kids Zone, Card Room, Table Tennis & Pool Table.

FULLY EQUIPPED MODERN GYM

Engaged in an extended treadmill session is merely a means to spend a bit more time here, overlooking into Landscaped Green Podium.

Whatever the Season Celebrate the Reason - A recreational hall for all occasions.