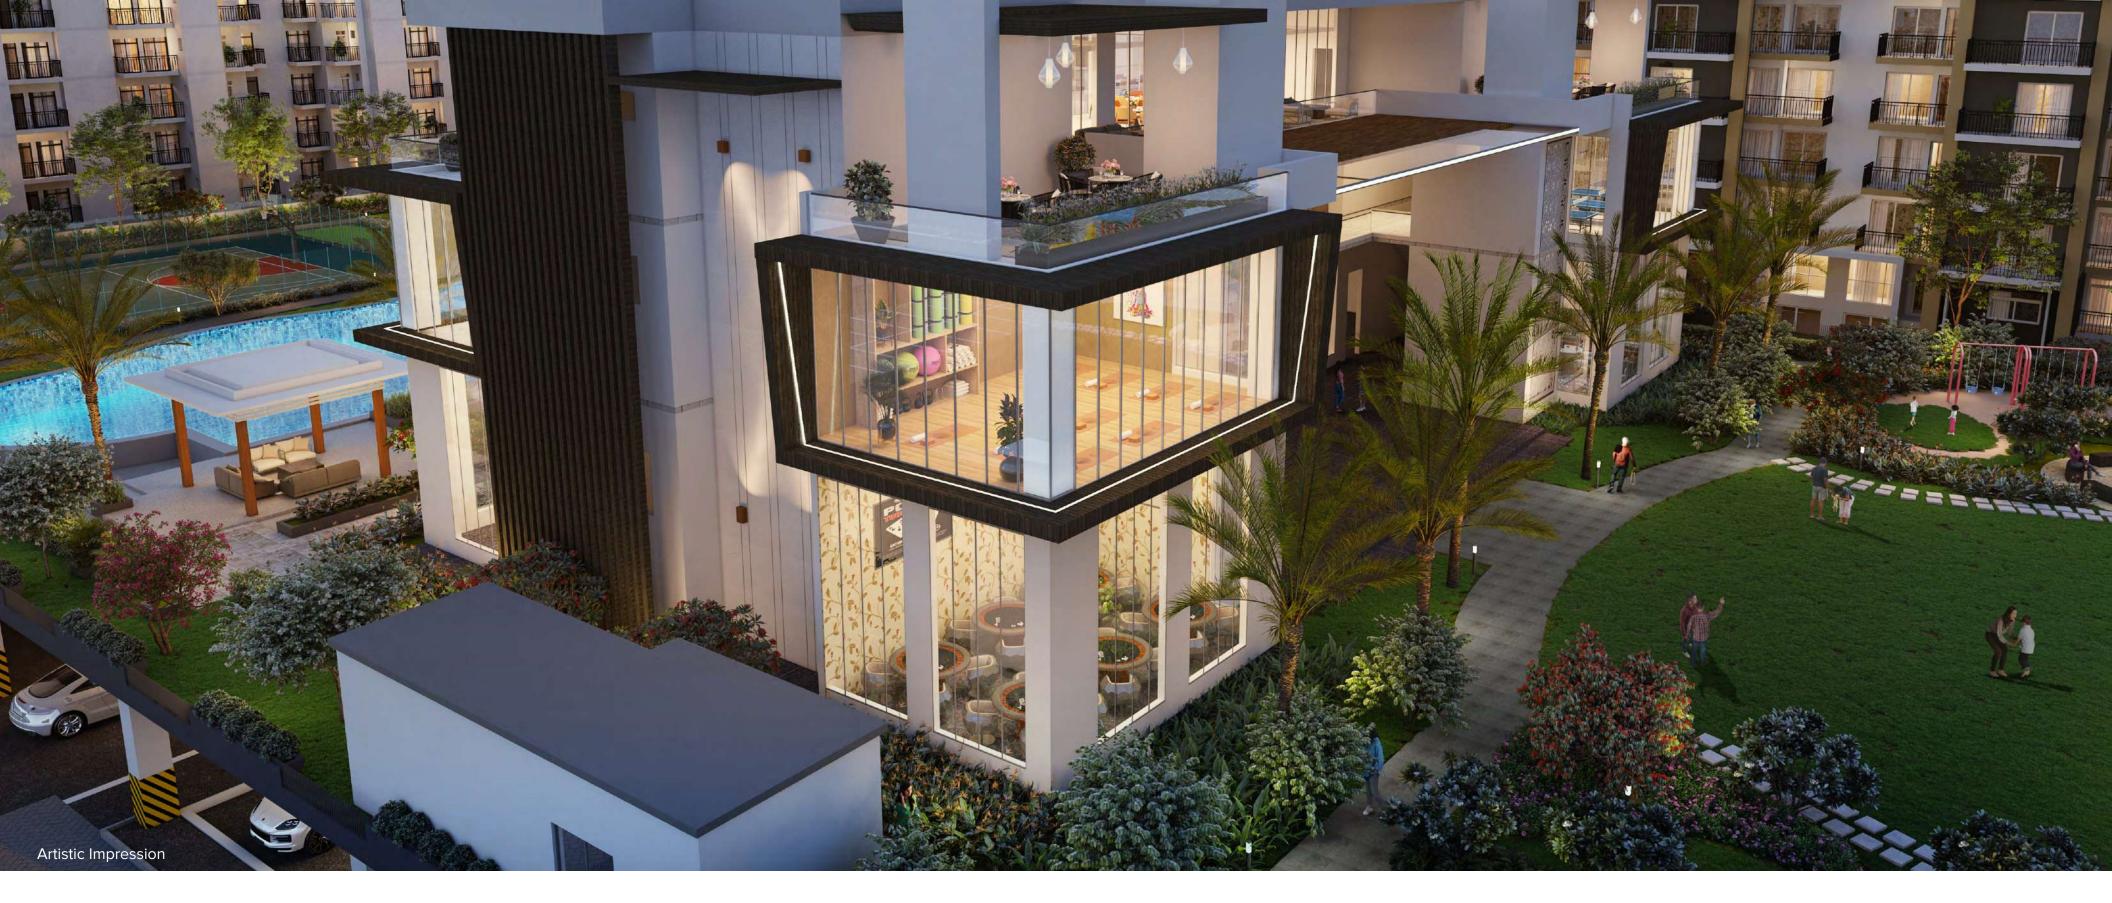

#### OPULENT & PREMIUM CLUB HOUSE

The ever-evolving lifestyle needs an exclusive Clubhouse—a vibrant hub designed for recreational activities, offering top of the line amenities to cater to a diverse community across all age groups.

Strategically positioned on the podium, the facilities include a Banquet Hall, Terrace Coffee Shop, Modern Gym equipped with state-of-the-art facilities, Zumba/Dance Area, Meditation/Yoga Area, Kids Zone, Card Room, Table Tennis & Pool Table.

FULLY EQUIPPED MODERN GYM

Engaged in an extended treadmill session is merely a means to spend a bit more time here, overlooking into Landscaped Green Podium.

Whatever the Season Celebrate the Reason - A recreational hall for all occasions.