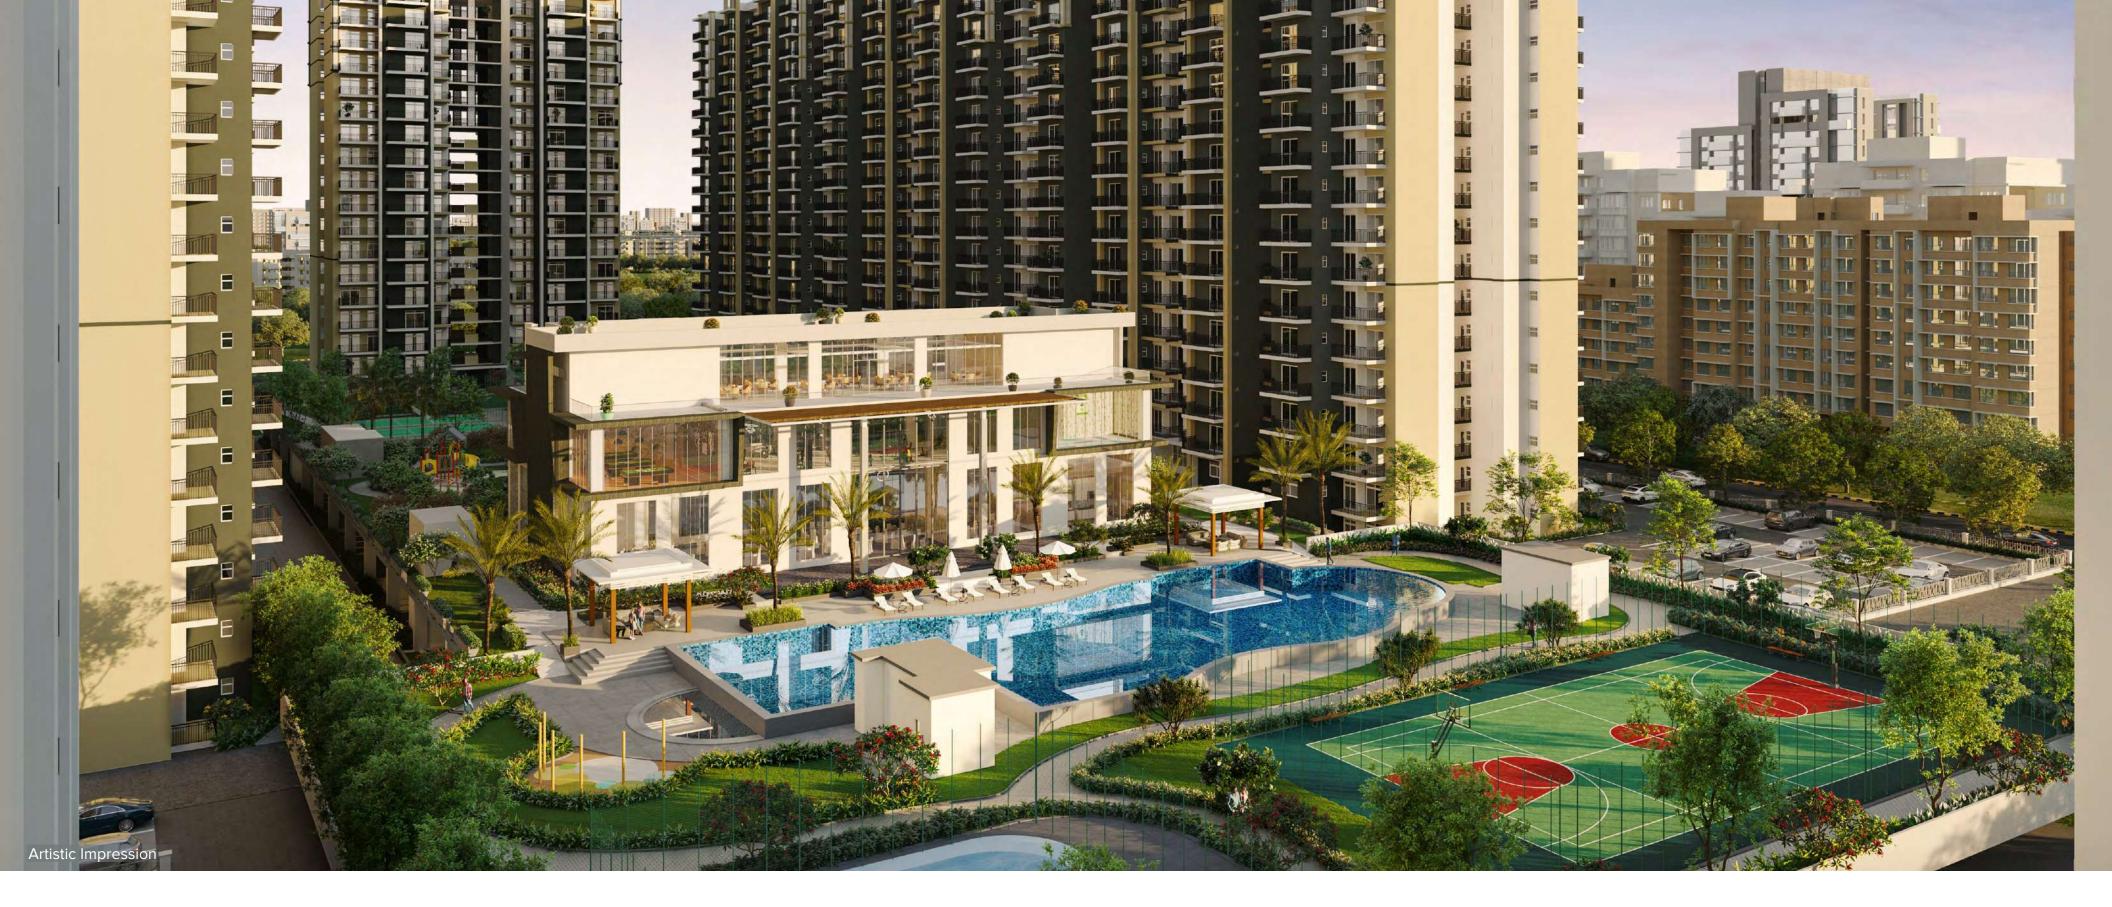

## STELLAR NE

Where Trust, Quality, and Location Converge

3/4 BHK APARTMENTS

ABOUT STELLAR ONE

Situated in the highly sought-after Sector-1 of Greater Noida (West) and positioned along a 60-meter-wide road, the Stellar One project occupies a corner plot. It offers a meticulously designed, luxurious, and comfortable lifestyle, tailored to provide the ultimate living experience.

THOUGHTFULLY DESIGNED APARTMENT COMPLEX The apartment complex is designed to offer an opulent lifestyle through its range of 4-BHK and 3-BHK apartments. These residences are meticulously planned, showcasing modern amenities and facilities. Expansive balconies provide breathtaking green vistas of the surroundings and the landscaped central podium. Purposefully designed as ground plus 18 storied buildings, the towers aim to minimize ground coverage while maximizing green space at ground level. This design ethos ensures a harmonious balance between the built environment and ample green area.

DO SO MUCH MORE WITH NATURE BY YOUR SIDE

Residents can enjoy a sprawling 120,000 sq. ft. landscape podium, providing a lush and serene environment equipped with various sports facilities, including a Yoga deck, a Kids Zone, Club Facility and other amenities suitable for all age groups.

REFRESH, RELAX, REPEAT: WHERE EVERY STROKE COUNTS!

The facility includes separate pools allocated for adults and children. There's a specifically designated space for rain dancing, offering residents a unique summer pleasure spot.

PARTY LAWN WHERE OCCASIONS FIND THEIR PERFECT SETTING

This party lawn embodies communal delight, serving as the best place for festivities. Here, moments unfold against the backdrop of the clubhouse, creating the perfect setting for any occasion.

#### OPULENT & PREMIUM CLUB HOUSE

The ever-evolving lifestyle needs an exclusive Clubhouse—a vibrant hub designed for recreational activities, offering top of the line amenities to cater to a diverse community across all age groups.