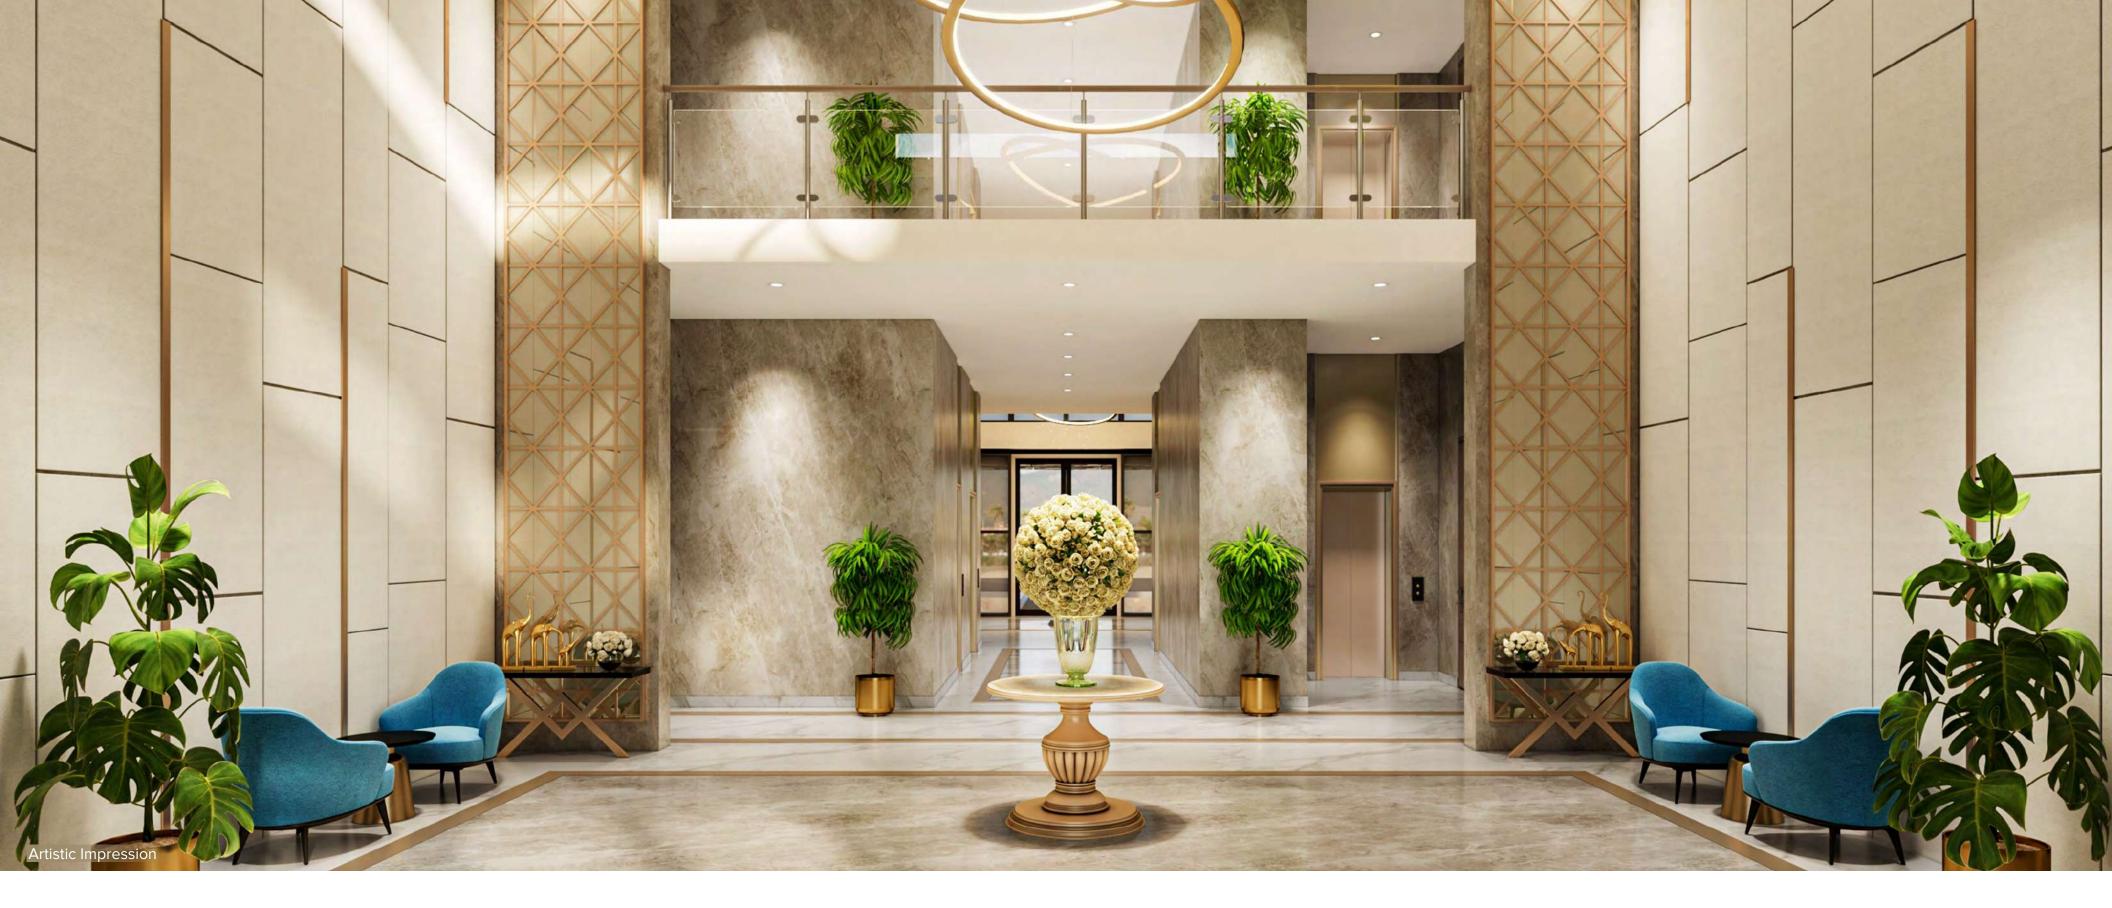

ARRIVE IN STYLE GRAND DOUBLE HEIGHT LOBBY

Each tower is provided with a grand double-height entrance lobbies adorned with best-in-class interiors. Every apartment features 8'-0" high entrance doors, adding a sense of grandeur. The bedrooms also have doors of the same height, elevating the luxury and elegance of the living spaces.