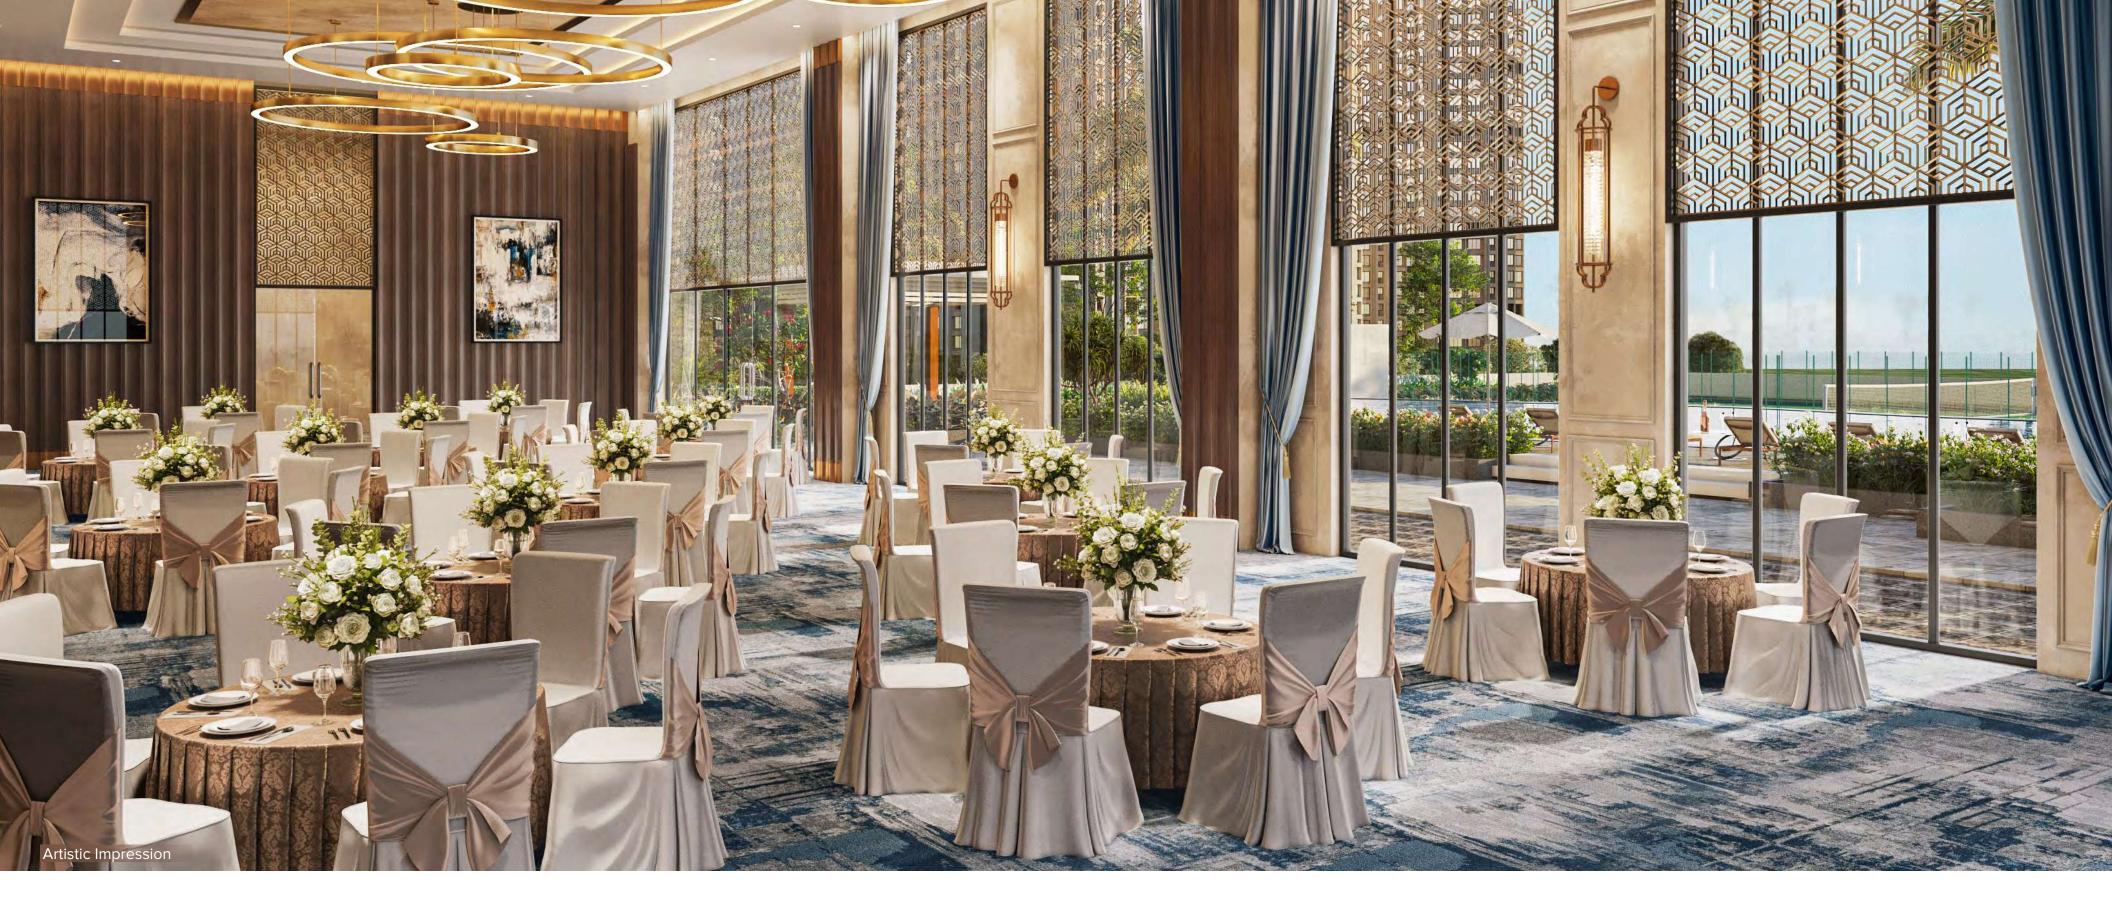

PARTY LAWN WHERE OCCASIONS FIND THEIR PERFECT SETTING

This party lawn embodies communal delight, serving as the best place for festivities. Here, moments unfold against the backdrop of the clubhouse, creating the perfect setting for any occasion.

#### OPULENT & PREMIUM CLUB HOUSE

The ever-evolving lifestyle needs an exclusive Clubhouse—a vibrant hub designed for recreational activities, offering top of the line amenities to cater to a diverse community across all age groups.

Strategically positioned on the podium, the facilities include a Banquet Hall, Terrace Coffee Shop, Modern Gym equipped with state-of-the-art facilities, Zumba/Dance Area, Meditation/Yoga Area, Kids Zone, Card Room, Table Tennis & Pool Table.