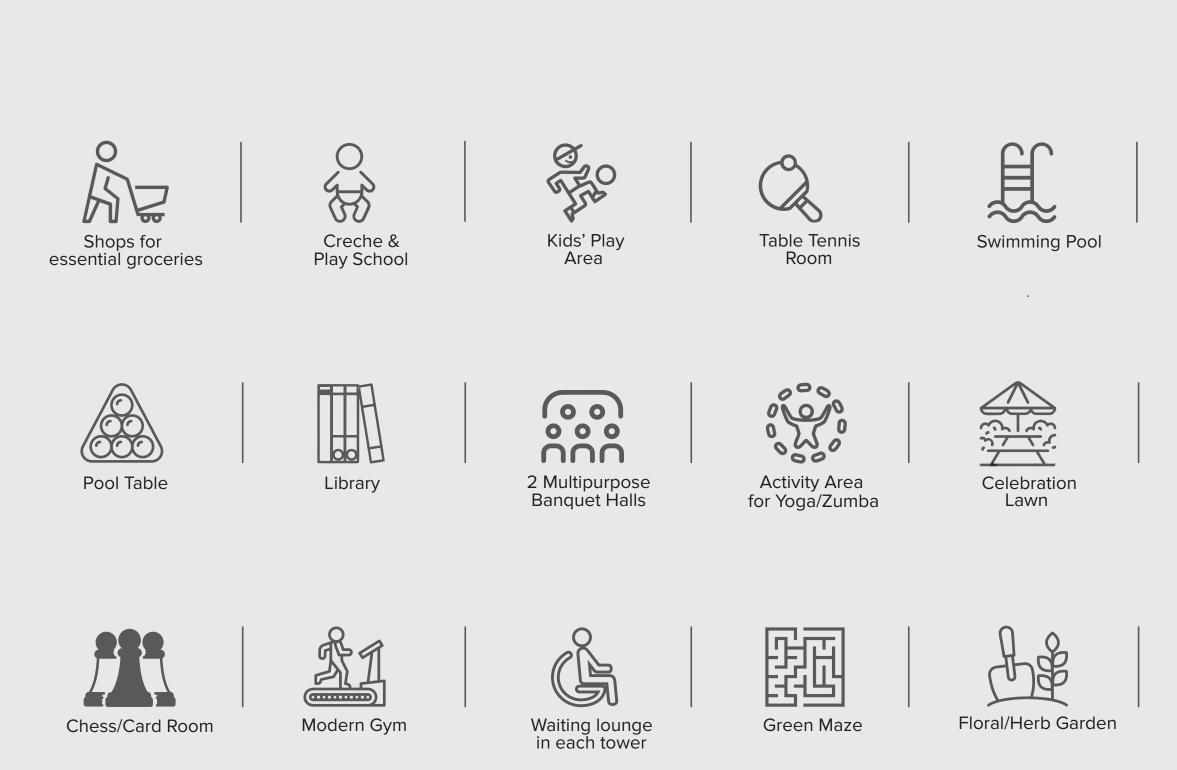

#### AMENITIES (INDOOR/OUTDOOR)

Stellar One features a number of outdoor and indoor recreational amenities spread throughout the project, creating a vibrant and socially engaging community atmosphere. These activities cater to residents of all age groups, from seniors to youngsters and children, promoting a healthy lifestyle for everyone. Thanks to the diverse range of sports and fitness amenities available at Stellar One, reaching your fitness objectives will be super easy.

| <b>Badminton</b><br>Courts    | Image: Weight of the second se | Skating Rink |  |
|-------------------------------|------------------------------------------------------------------------------------------------------------------------------------------------------------------------------------------------------------------------------------------------------------------------------------------------------------------------------------------------------------------------------------------------------------------------------------------------------------------------------------------------------------------------------------------------------------------------------------------------------------------------------------------------------------------------------------------------------------------------------------------------------------------------------------------------------------------------------------------------------------------------------------------------------------------------------------------------------------------------------------------------------------------------------------------------------------------------------------------------------------------------------------------------------------------------------------------------------------------------------------------------------------------------------------------------------------------------------------------------------------------------------------------------------------------------------------------------------------------------------------------------------------------------------------------------------------------------------------------------------------------------------------------------------------------------------------------------------------------------------------------------------------------------------------------------------------------------------------------------------------------------------------------------------------------------------------------------------------------------------------------------------------------------------------------------------------------------------------------------------------------|--------------|--|
| Cricket Net<br>Practice Pitch | Elder's sitting area                                                                                                                                                                                                                                                                                                                                                                                                                                                                                                                                                                                                                                                                                                                                                                                                                                                                                                                                                                                                                                                                                                                                                                                                                                                                                                                                                                                                                                                                                                                                                                                                                                                                                                                                                                                                                                                                                                                                                                                                                                                                                             | Lawn Tennis  |  |
| Jogging track                 | Cycling track                                                                                                                                                                                                                                                                                                                                                                                                                                                                                                                                                                                                                                                                                                                                                                                                                                                                                                                                                                                                                                                                                                                                                                                                                                                                                                                                                                                                                                                                                                                                                                                                                                                                                                                                                                                                                                                                                                                                                                                                                                                                                                    | Play Lawn    |  |