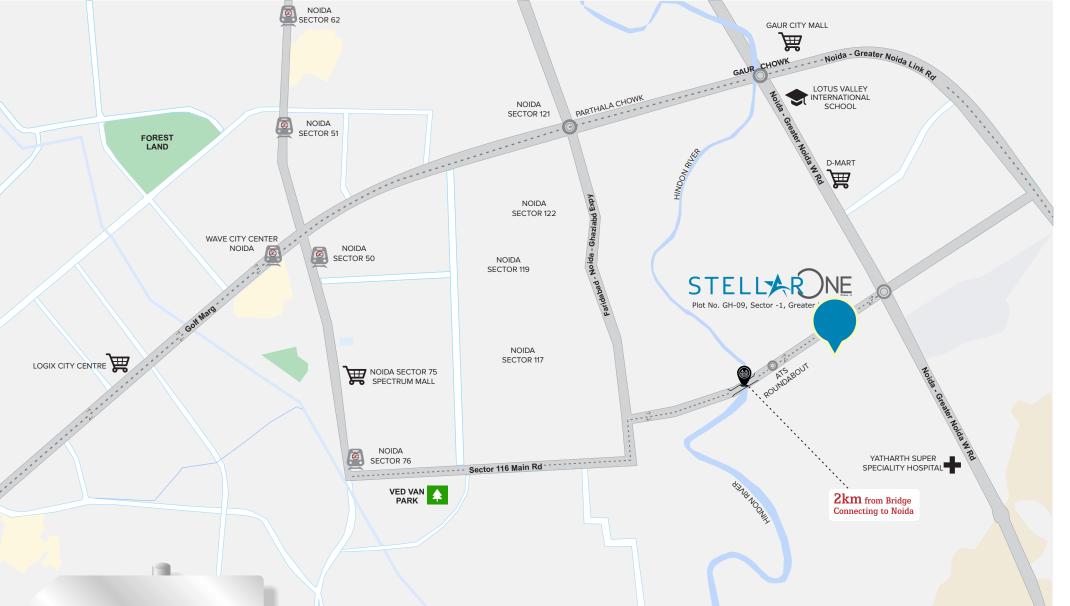

#### YOUR BRIDGE TO NOIDA

Situated in the highly sought-after Sector-1 of Greater Noida (West), Stellar One proudly showcases thriving social infrastructure in its proximity and provides superb connectivity to the major landmarks . The project is well connected to the FNG Expressway, Central Noida, and Parichowkh.

#### **APPROXIMATE DISTANCES :**

| NOIDA             | - 2KM   |
|-------------------|---------|
| NH-24             | - 8KM   |
| GAUR CITY MALL    | - 6KM   |
| YATHARTH HOSPITAL | - 1.4KM |
| NOIDA CITY CENTER |         |
| METRO STATION     | - 11KM  |
| PARI CHOWK        | - 17KM  |