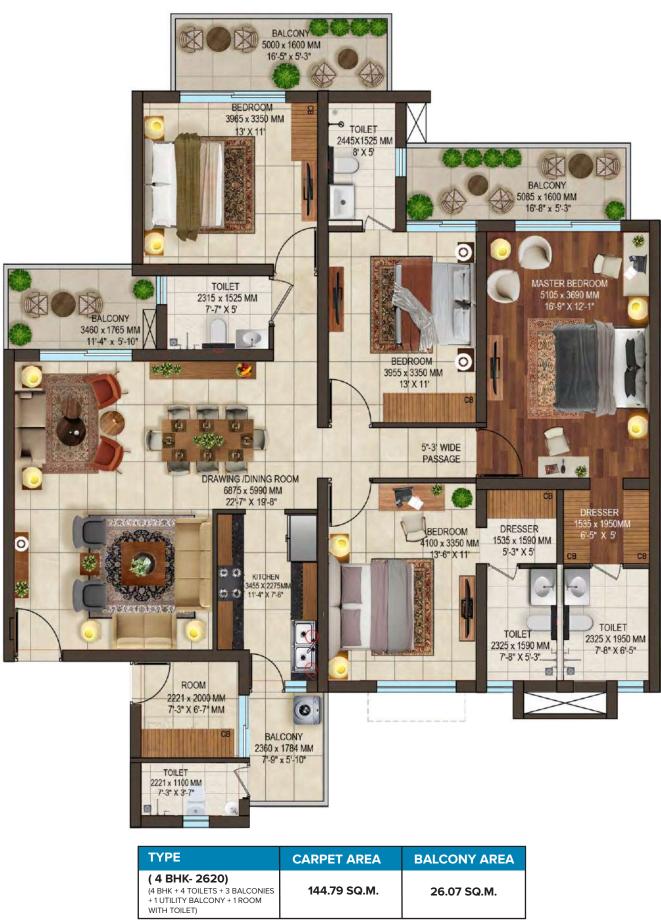

#### **UNIT PLAN** BALCONY 2100 x 1500 MM **3 BHK UNIT TYPE - I** 6'-11" x 4'-11" 0 TOILET $\Sigma_{0}$ 2285 x 1670 M 7'-6" X 5'-6". KITCHEN DRESSER 25 x 2285 MN 7'-6" X 5'-4\* DRAWING /DINING ROOM 4925 x 4840 MM 0 9 3190 x 2425 MM 10'-6" X 8' 00 16'-2" X 15'-11" BED ROOM 3775 x 3193 MM 12'-5" X 10'-6" TOILET 2300 x 1555 MM 7'-7" X 5'-1" BALCONY 2440 x 1765 MM 8'-0" x 5'-10" -MASTER BEDROOM 4275 x 3210 MM 14' X 10'-6" BED ROOM 3800 x 3055 MM BALCONY 3930 x 2140 MM 12'-11" x 7'-0" 12'-6" X 10' 400 TOILET 2330 x 1520 MM 7'-8" X 5' BALCONY 4700 x 1500 MM 15'-5" x 4'-11"

| ТҮРЕ                                                                        | CARPET AREA | BALCONY AREA |
|-----------------------------------------------------------------------------|-------------|--------------|
| ( 3 BHK- I 1800)<br>(3 BHK + 3TOILETS + 3 BALCONIES +<br>1 UTILITY BALCONY) | 95.61 SQ.M. | 21.65 SQ.M.  |